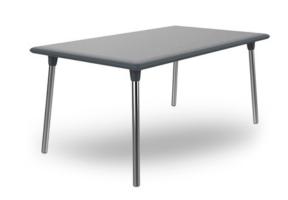

# NEW FLASH TABLE 160x90

Designed by Josep Lluscà

## **DESCRIPTION**

Its rounded shapes make it pleasant, the texture of the different parts and the chromatic range in which it is made, give it a sober and informal appearance while allowing a double use, interior and exterior.

## NEW FLASH TABLE 160x90

Table for indoor and outdoor use. Table top injected with polypropylene. High resistance anodized aluminium legs. Powder coated zink steel structure in accordance to corrosion regulation. UV Protection. Net weight 16,59 kg.