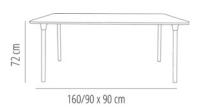

#### **DIMENSIONS**

W 90cm  $\times$  L 160cm  $\times$  H 74cm W  $35.44in \times L 63.0in \times H 29.14in$ 

W width L lenght H height Hs seat height Ha arm height Ø diameter